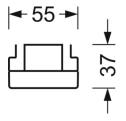

# **MECHANICS**

| Housing colour Dimensions (LxWxH/DxH) |         | silver grey/white aluminium RAL 9006               |  |
|---------------------------------------|---------|----------------------------------------------------|--|
|                                       |         | 1531mm x 55mm x 37mm                               |  |
| Weight (net)                          |         | 1.9kg                                              |  |
| Type of installation                  |         | Mounting rail system installation, Light structure |  |
| Dimension                             | S       |                                                    |  |
| L                                     | 1531 mm | Length                                             |  |
| В                                     | 55 mm   | Width                                              |  |
| н                                     | 37 mm   | Height                                             |  |