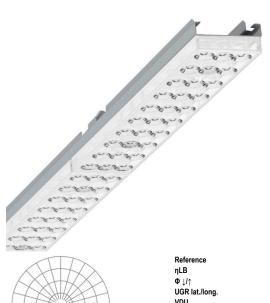

Device mount - Individual.Lens.Optic - direct narrow/wide distribution - visually continuous

Device mount made of a galvanised, profiled steel sheet; surface coated with polyester resin. Tool-free attachment with design-integrated pressure caps guarantee protection against theft and dismantling. Housing colour silver grey/white aluminium RAL 9006; Direct narrow/wide-beam light distribution using the Individual.Lens.Optic made of PMMA plastic. The single lens optics ensure absolute ease of assembly and are simple to maintain thanks to the easily cleaned surface. The inner rhythm of the 3-row single lens arrangement and the overriding device mount are perfectly in tune to guarantee a homogeneous appearance in the object. Electrical connection by means of a fixed, 3-pin, quick-fit plug connector and a free choice of phases. Integrated guide for fast contacting. They are exchangeable, permit modernisation and reliably prolong the service life of the overall system.

## LIGHTING TECHNOLOGY

| Placement                          | LED, Colour rendering/Light colour<br>CRI ≥ 80 / 6500K |
|------------------------------------|--------------------------------------------------------|
| Colour tolerance (MacAdam)         | 3SDCM                                                  |
| Photobiological safety (Luminaire) | RG1                                                    |
| Nominal luminous flux              | 4224lm                                                 |
| LED service life                   | 50000h L80/B10 (Tq 45°C)                               |
| Luminaire luminous efficiency      | 164lm/W                                                |
| Beam angle                         | 80° (C0) / 80 ° (C90)                                  |
| UGR lat./long.                     | 16.6 / 16.8                                            |
|                                    |                                                        |